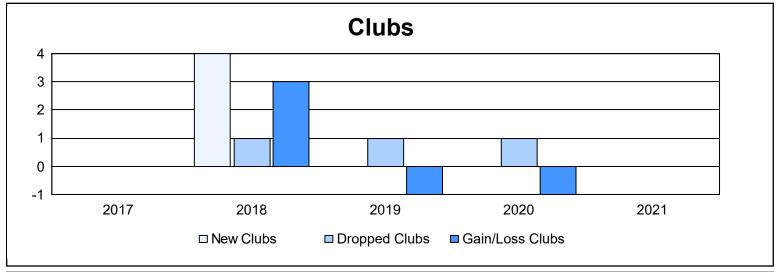

District 23 A As of June 2021 Cumulative

| Year      | New<br>Clubs | Dropped<br>Clubs | Gain/<br>Loss<br>Clubs | New<br>Members | Charter<br>Members | Reinstate<br>Members | Transfer<br>Members | Total<br>Member<br>Added | Total<br>Members<br>Dropped | Gain/<br>Loss<br>Members |
|-----------|--------------|------------------|------------------------|----------------|--------------------|----------------------|---------------------|--------------------------|-----------------------------|--------------------------|
| 2016-2017 | 0            | 0                | 0                      | 124            | 1                  | 4                    | 6                   | 135                      | 111                         | 24                       |
| 2017-2018 | 4            | 1                | 3                      | 139            | 77                 | 5                    | 4                   | 225                      | 187                         | 38                       |
| 2018-2019 | 0            | 1                | -1                     | 94             | 1                  | 5                    | 6                   | 106                      | 197                         | -91                      |
| 2019-2020 | 0            | 1                | -1                     | 52             | 1                  | 4                    | 4                   | 61                       | 133                         | -72                      |
| 2020-2021 | 0            | 0                | 0                      | 64             | 2                  | 2                    | 3                   | 71                       | 118                         | -47                      |
| Average   | 1            | 1                | 0                      | 95             | 16                 | 4                    | 5                   | 120                      | 149                         | -30                      |